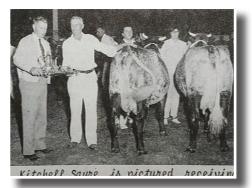

#### AMSS Board Votes to Discontinue Kitchell Sayre Sportsman Award

This award was first awarded to Harold Traynor in 1969 at the National Show. It was first deemed the "Gentleman's Award" in honor of Kitchell Sayre (Yahara Farm), a Milking Shorthorn breeder from Edgerton, Wisconsin. He was well known among all breeds for the meticulous care of his cattle and display at local and national shows. He was a UW-Madison graduate in 1923, Alpha Gamma Rho member and active in his community. Donna (Gerner) Damrow wrote a tribute to Kitchell in the February 1969 Journal: