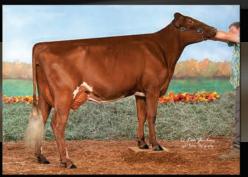

#### CALGARY is a dark roan, full herdbook bull from the heart of the Christie family!

MR. EMILY LOTTO X LANDS-BROOK PIRELLI CAMEO EXP 2E91 93MS (candid photo)

Lifetime over 5 Lactations: 95,980M 3241F 2902P