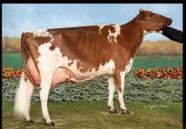

GE HENKESEEN ABN RUMOR HAS IT EX 90 Embryo Pkg: 2 #1 Henkeseen CyRide & 1 #1 Innisfail Mega Lottery from Rumor Has It Embryos maternal sisters to 2X Unam AA Henkeseen Royalty Reason EXP Henkeseen MS

MAPLETON VLY RR MEMPHIS EXP EX 91 Her POLLED maternal sister by Alrite-P sells! Due July 14<sup>th</sup> to Mr. Right with ultrasound heifer Dam: Perfect Miami 3E-90 Lifetime: 110,640M 4649F 3616P Mapleton Valley Farms