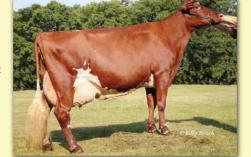

#### CALGARY is a dark roan, full herdbook bull from the heart of the Christie family!

MR. EMILY LOTTO X LANDS-BROOK PIRELLI CAMEO EXP 2E91 93MS (candid photo)

Lifetime over 5 Lactations: 95,980M 3241F 2902P

Cameo is also the dam of 054MS00090 Lands-Brook Presto Camero EXP

2<sup>nd</sup> Dam: Lands-Brook Cocaine 3E91 5/02 259d 19,490M 4.5 881F 3.1 596P 3<sup>rd</sup> Dam: Lands-Brook Christina EXP ET 4E96 Over 9 Lactations: 113,260M 4074F 3370P 10X All-American, Res All-American or HM AA

PLANDS ROOK LOTTO

4<sup>th</sup> Dam: GE Lands-Brook Christie 4E94 9/05 365D 31,301M 5.0 1,559F 3.0 951P Lifetime: 150,019M 6,496F 4,726P

CALGARY is bred & owned in partnership with Lands-Brook Farms & Gold Mine Milking Shorthorns Semen will be available from Gold Mine, Lands-Brook, Allen Hess, Twisted Genes, and the AMSS tank. CALGARY is currently available conventional only.