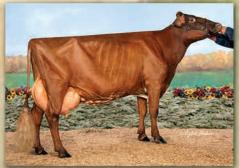

#### CALGARY is a dark roan, full herdbook bull from the heart of the Christie family!

MR. EMILY LOTTO X LANDS-BROOK PIRELLI CAMEO EXP 2E91 93MS (candid photo)

Lifetime over 5 Lactations: 95,980M 3241F 2902P

Cameo is also the dam of 054MS00090 Lands-Brook Presto Camero EXP

2<sup>nd</sup> Dam: Lands-Brook Cocaine 3E91 5/02 259d 19,490M 4.5 881F 3.1 596P 3<sup>rd</sup> Dam: Lands-Brook Christina EXP ET 4E96 Over 9 Lactations: 113,260M 4074F 3370P 10X All-American, Res All-American or HM AA

PLANDS ROOK LOTTO

4<sup>th</sup> Dam: GE Lands-Brook Christie 4E94 9/05 365D 31,301M 5.0 1,559F 3.0 951P Lifetime: 150,019M 6,496F 4,726P

CALGARY is bred & owned in partnership with Lands-Brook Farms & Gold Mine Milking Shorthorns Semen will be available from Gold Mine, Lands-Brook, Allen Hess, Twisted Genes, and the AMSS tank. CALGARY is currently available conventional only.