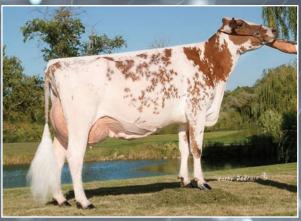

#### CALGARY is a dark roan, full herdbook bull from the heart of the Christie family!

MR. EMILY LOTTO X LANDS-BROOK PIRELLI CAMEO EXP 2E91 93MS (candid photo)

Lifetime over 5 Lactations: 95,980M 3241F 2902P

Cameo is also the dam of 054MS00090 Lands-Brook Presto Camero EXP

2<sup>nd</sup> Dam: Lands-Brook Cocaine 3E91 5/02 259d 19,490M 4.5 881F 3.1 596P 3<sup>rd</sup> Dam: Lands-Brook Christina EXP ET 4E96 Over 9 Lactations: 113,260M 4074F 3370P 10X All-American, Res All-American or HM AA

PLANDS ROOK LOTTO

4<sup>th</sup> Dam: GE Lands-Brook Christie 4E94 9/05 365D 31,301M 5.0 1,559F 3.0 951P Lifetime: 150,019M 6,496F 4,726P

CALGARY is bred & owned in partnership with Lands-Brook Farms & Gold Mine Milking Shorthorns Semen will be available from Gold Mine, Lands-Brook, Allen Hess, Twisted Genes, and the AMSS tank. CALGARY is currently available conventional only.