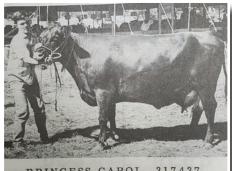

#### AMSS Meritorius Brood Cow A Bit of History

The Meritorius Brood Cow award was first presented in 1973. Kenneth Korn from Nampa, Idaho accepted the prize at the Annual Meeting in Hutchinson, Kansas for his cow, "Princess Carol"....the name "Korn" should conjur up the highly influential bull, Korncrest Pacesetter. "Princess Carol" was sired by Tops 60 Rose-Mont Robin Adair. He was purchased in the 1960 National Sale and eventually the AMSS marketed his semen through their "Semen Sales Program".

| PRINC | FOO    | CAROL       | 511451 |
|-------|--------|-------------|--------|
| 2-7   | 13,61  | 10-453-305d | actual |
| 3-7   | 13, 51 | 15-473-271d | actual |
| 4-6   | 17, 36 | 60-585-305d | actual |
| 5-8   | 15,70  | 00-525-305d | actual |
|       |        |             |        |