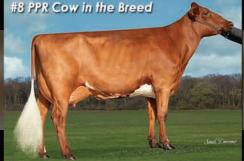

#### CALGARY is a dark roan, full herdbook bull from the heart of the Christie family!

MR. EMILY LOTTO X LANDS-BROOK PIRELLI CAMEO EXP 2E91 93MS (candid photo)

Lifetime over 5 Lactations: 95,980M 3241F 2902P