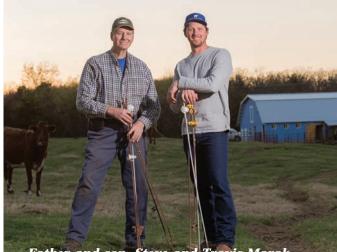

Who knew Meeker, Oklahoma, would be the mecca for a fresh, creamy product that would garner demand from Whole Foods shoppers? The Maraks didn't. Travis Marak remarked, "Initially I was surprised - and I'm still surprised today."

He and his father, Steve, had no idea the path they were on when they decided to keep the 108-year-old family farm thriving on the windswept prairie of Oklahoma. Travis came home to the farm six years ago and wanted to bottle milk and distribute it locally. Steve had a contract with DFA Cooperative and thus could not legally take milk from the herd to bottle and sell. So, Travis went 100 yards across the driveway and constructed his own barn and milk processing plant, and with 25 head of Milking Shorthorns built a business with more demand than he can fill.

Two years later, son and father combined herds, increased to 33 cows and are selling 100 percent of the milk they produce. On June 22 they will welcome attendees of the American Milking Shorthorn Society National Convention for a tour of this farm and bottling facility.